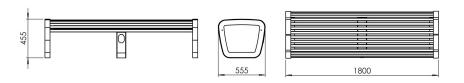

## From collection TRAPO

TRAPO smart bench - 180 cm wide with the ability to charge mobile devices\*.

The LTR057.03.s model has a smart module with USB ports. The edges of the seat are topped with a steel band.

The model has no backrest and no armrests. There is a possibility of adding equipment such as: WiFi router, Bluetooth beacon, atmospheric sensors, 230V socket\*\* and a backlight.

- \* 230V power grid connection required.
- \*\* Note: the socket is only available when the bench is located indoors.

The TRAPO collection is a complete line of products distinguished by its unique appearance and ergonomics. The collection redefines the space, giving it a representative and friendly character at the same time.

Dimensions and materials available below.

## **MATERIALS**





From c