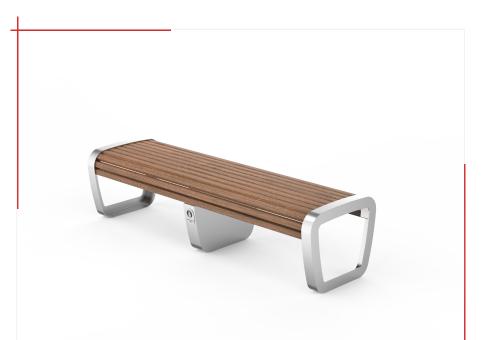

## From collection TRAPO

TRAPO smart bench - 180 cm wide with the ability to charge mobile devices\*.

The LTR057.03.s model has a smart module with USB ports. The edges of the seat are topped with a steel band.

The model has no backrest and no armrests. There is a possibility of adding equipment such as: WiFi router, Bluetooth beacon, atmospheric sensors, 230V socket\*\* and a backlight.

- \* 230V power grid connection required.
- \*\* Note: the socket is only available when the bench is located indoors.

The TRAPO collection is a complete line of products distinguished by its unique appearance and ergonomics. The collection redefines the space, giving it a representative and friendly character at the same time.