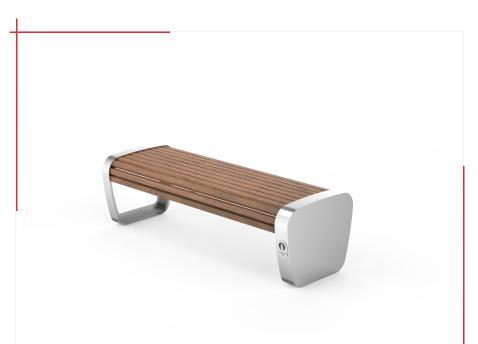

## From collection TRAPO

TRAPO smart bench - 150 cm wide with the ability to charge mobile devices\*.

The LTR057.02.s model has a smart module with USB ports. The edges of the seat are topped with a steel band.

The model has no backrest and no armrests. There is a possibility of adding equipment such as: WiFi router, Bluetooth beacon, atmospheric sensors, 230V socket\*\* and a backlight.

- \* 230V power grid connection required.
- \*\* Note: the socket is only available when the bench is located indoors.

The TRAPO collection is a complete line of products distinguished by its unique appearance and ergonomics. The collection redefines the space, giving it a representative and friendly character at the same time.