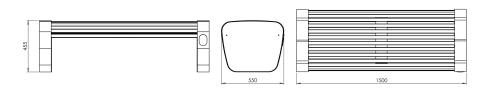

## From collection TRAPO

TRAPO smart bench - 150 cm wide with the ability to charge mobile devices\*.

The LTR057.02.s model has a smart module with USB ports. The edges of the seat are topped with a steel band.

The model has no backrest and no armrests. There is a possibility of adding equipment such as: WiFi router, Bluetooth beacon, atmospheric sensors, 230V socket\*\* and a backlight.

- \* 230V power grid connection required.
- \*\* Note: the socket is only available when the bench is located indoors.

The TRAPO collection is a complete line of products distinguished by its unique appearance and ergonomics. The collection redefines the space, giving it a representative and friendly character at the same time.

Dimensions and materials available below.

## **MATERIALS**





From c