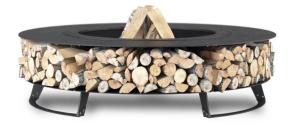

Beauty locked in the details.

## Description

Hetta Wood hearth is a pure combination of steel, wood and fire. We believe that fire is so beautiful on its own that it does not require any excessive additions. When manufacturing this hearth, we opted to use the best steel on the market. Hetta Wood is the perfection of the circular form combined with the beauty of steel and refined in every detail.