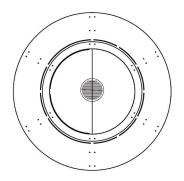

# TECHNICAL DATA

| Diameter                       | 116 cm  |
|--------------------------------|---------|
| Height                         | 31 cm   |
| Cladding thickness             | 4 mm    |
| Diameter of combustion chamber | 60 cm   |
| Weight                         | 95 kg   |
| Number of wood chambers        | 6 pcs.  |
| Chamber capacity               | 0,15 m3 |

## Construction