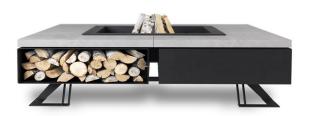

## HETTA **SQUARE** 180

Beauty locked in the details.

## TECHNICAL DATA

Dimensions 180 x180 cm
Height 50 cm
Cladding thickness 5 cm
Dimensions of combustion chamber 76 cm
Weight 820 kg
Number of wood chambers 4 pcs.
Chamber capacity 0,60 m3

## Construction Description Finishing The Hetta Square is our Concrete HPC meticulously detailed model that features a stone seat, wood Granite Monumental compartments and contemporary design . We produce it in 3 variants of Granite Viscount White finishing materials and in three types of steel to blend in with any space, whatever its style. Accessories Construction material - INOX grate Corten steel - Closing lids - Cover Black Steel + INOX INOX