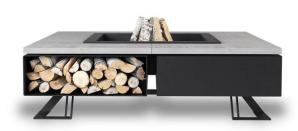

## HETTA **SQUARE** 120

Beauty locked in the details.

## TECHNICAL DATA

Dimensions 116 x116 cm
Height 39 cm
Cladding thickness 4 cm
Dimensions of combustion chamber 46 cm
Weight 165 kg
Number of wood chambers 4 pcs.
Chamber capacity 0,15 m3

## Construction Description Finishing The Hetta Square is our Concrete HPC meticulously detailed model that features a stone seat, wood Granite Monumental compartments and contemporary design . We produce it in 3 variants of Granite Viscount White finishing materials and in three types of steel to blend in with any space, whatever its style. Accessories Construction material - INOX grate Corten steel - Closing lids - Cover Black Steel + INOX INOX