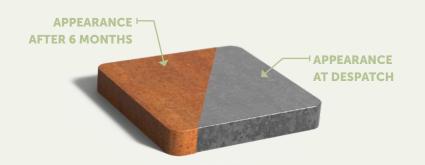

Corten steel has an orange-brown colour, the result of a natural rust layer. Another name for corten steel is weathering steel: weather conditions have a positive effect on this material.

Corten steel is a metal alloy made by adding copper, phosphorus, silicon, nickel and chromium to steel. When exposed to air, the material forms a protective layer of rust. This natural coating prevents further corrosion, so the socles will last for many years.

### **SPECIFICATIONS**

- 5-year guarantee.
- Load-bearing capacity of up to 150 kg.
- Corten steel socles are hard-wearing, weather-resistant, low-maintenance and durable.
- The corten steel has a standard thickness of 2 mm.
- Products are delivered without rust. The corten steel rusting process takes about 4-5 months, depending on weather conditions.
- The rust can be fixed by applying Owatrol. This is a penetrating rust inhibitor that forms a protective anti-rust coating. Owatrol protects the socle and stops the rust on corten steel flaking off.

#### **CORTEN STEEL**

Our corten steel products are delivered un-rusted and the weathering process will take approximately 4-5 months. This process can be accelerated with the BIO rust accelerator available on our website. Always read the descriptions on the packaging carefully before use.