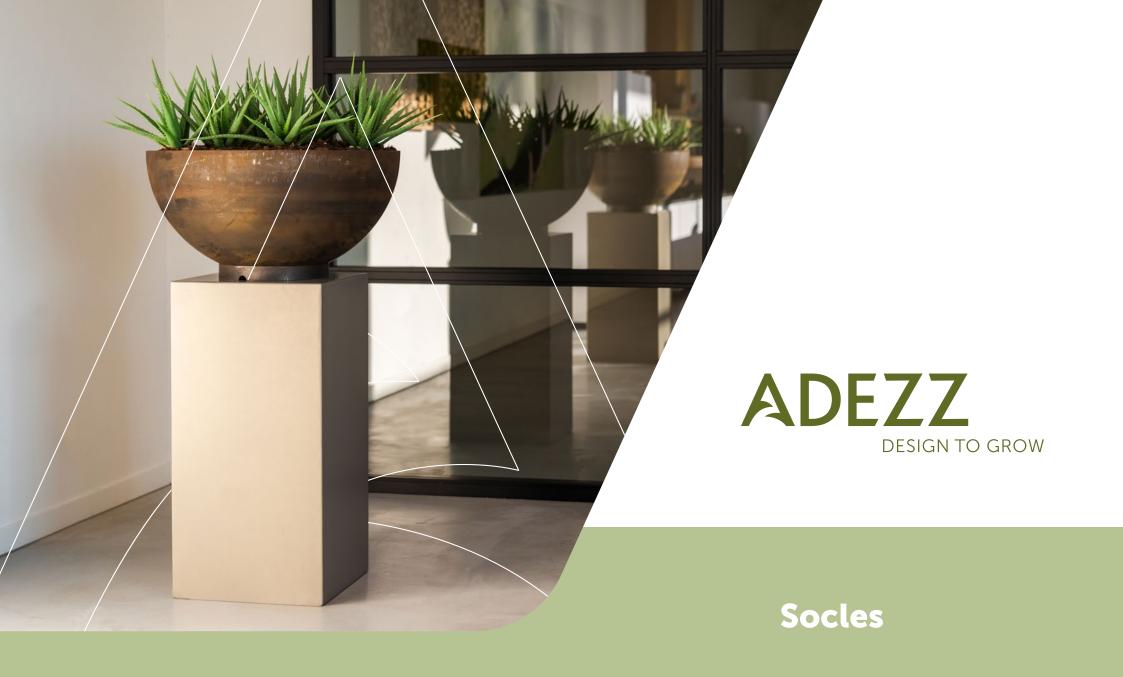

# Socles

This socle will add extra flair to any garden. The plinth, which is typically used to display a statue or fire bowl, can also be used outside the garden. For example, it will look attractive in galleries or other public spaces.

## **Material corten steel**

Create a beautiful garden with the sleek lines of this socle. The socle is perfect for showcasing artworks, water bowls and fire bowls. The product is made of corten steel, giving it a bold, warm look that works well with the lush greenery in a garden. A real eye-catcher!