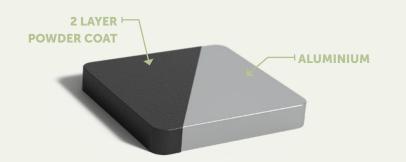

Once constructed, the aluminium socle is given several finishing treatments. The metal is roughened to allow better adhesion of the powder coating. This powder coating is available in a variety of colours and is applied with a strong adhesive primer. Finally, the aluminium is finished with a hard topcoat. This ensures that our socles are scratch resistant

## **SPECIFICATIONS**

- 5-year guarantee. -
- Load-bearing capacity of up to 150 kg.
- Aluminium socles are very robust, hard-wearing, resistant to corrosion and durable.
- The aluminium has a thickness of 3 mm.
- Scratch-resistant topcoat.
- We also supply professional maintenance products. -