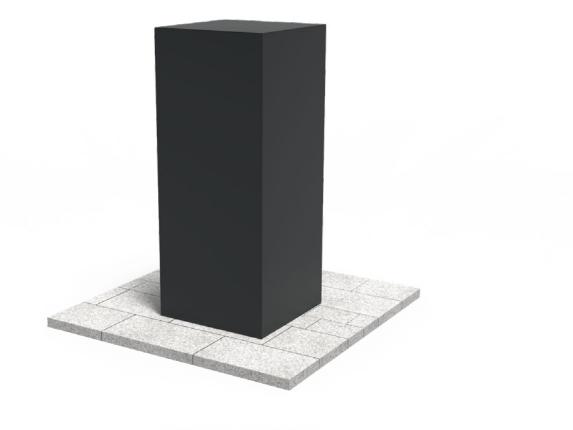

# Socles

This socle will add extra flair to any garden. The plinth, which is typically used to display a statue or fire bowl, can also be used outside the garden. For example, it will look attractive in galleries or other public spaces.

## **Material corten steel**

Create a beautiful garden with the sleek lines of this socle. The socle is perfect for showcasing artworks, water bowls and fire bowls. The product is made of corten steel, giving it a bold, warm look that works well with the lush greenery in a garden. A real eye-catcher!

# **Material aluminium**

Create a beautiful garden with the sleek lines of this socle. The socle is perfect for showcasing artworks, water bowls and fire bowls. Made of aluminium, this product has a stylish and timeless look that will work well with the lush greenery in a garden. A real eye-catcher!